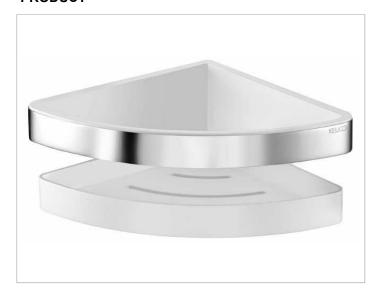

### **PRODUCT**

### **PRODUCT ATTRIBUTES**

two parts: metal bracket and detachable synthetic insert, soap resistant, shatterproof, UV-protected

### **SURFACE**

chrome-plated/white