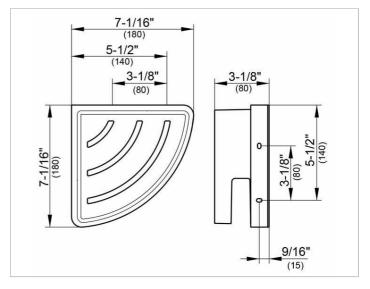

### **DRAWING**

Total depth 7-1/16", height 3-1/8", leg length 7-1/16" The shower basket is fitted with four hidden fixing points incl. corrosion-free mounting material

Warranty: KEUCO products are covered by a 5-year manufacturer's warranty, in effect from the date of purchase. During this time, proven product defects will be remedied free of charge.