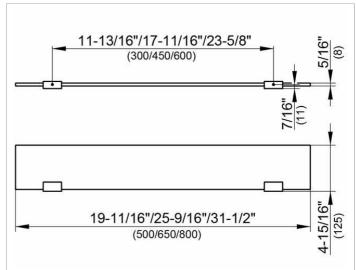

#### **DRAWING**

### **DIMENSION**

31,5 x 4,72 x ,31 "

Warranty: KEUCO products are covered by a 5-year manufacturer's warranty, in effect from the date of purchase. During this time, proven product defects will be remedied free of charge. Warranty claims must be filed in writing, including a detailed description of the defect immediately after a defect has occurred. For a copy of our detailed product warranty policy, please contact us at office-usa@keuco.com.