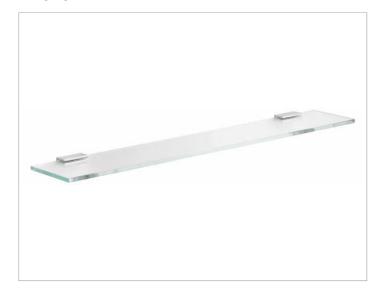

#### **PRODUCT**

### **PRODUCT ATTRIBUTES**

complete with crystalline glass shelf tempered glass, without green tinged edge

#### **SURFACE**

chrome-plated