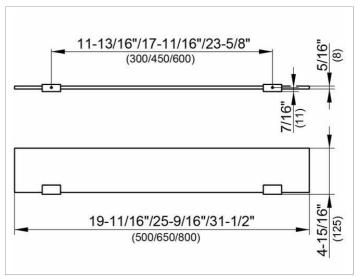

#### **DRAWING**

### **DIMENSION**

25,59 x 4,72 x ,31 "

Warranty: KEUCO products are covered by a 5-year manufacturer's warranty, in effect from the date of purchase. During this time, proven product defects will be remedied free of charge. Warranty claims must be filed in writing, including a detailed description of the defect immediately after a defect has occurred. For a copy of our detailed product warranty policy, please contact us at office-usa@keuco.com.