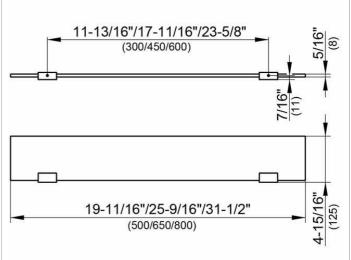

### DRAWING

#### DIMENSION

19,69 x 4,72 x ,31 "

 Warranty: KEUCO products are covered by a 5-year manufacturer's warranty, in effect from the date of purchase. During this time, proven product defects will be remedied free of charge. Warranty claims must be filed in writing, including a detailed description of the defect immediately after a defect has occurred. For a copy of our detailed product warranty policy, please contact us at office-usa@keuco.com.
Installation: KEUCO products must be installed by a qualified professional in accordance with the respective installation guidelines and any applicable federal / local building codes and regulations.