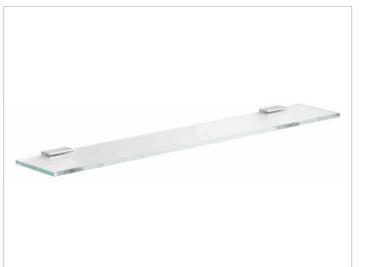

## Collection Moll

12710015500 Glass shelf with brackets

## PRODUCT

## **PRODUCT ATTRIBUTES**

complete with crystalline glass shelf tempered glass, without green tinged edge

### SURFACE

chrome-plated