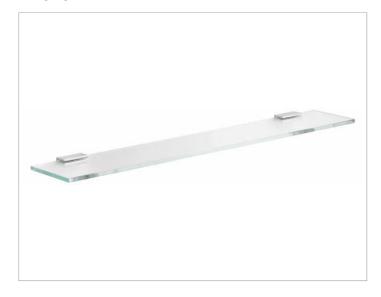

# Collection Moll 12710005800 Crystalline glass shelf

### **PRODUCT ATTRIBUTES**

tempered glass, without green tinged edge, only