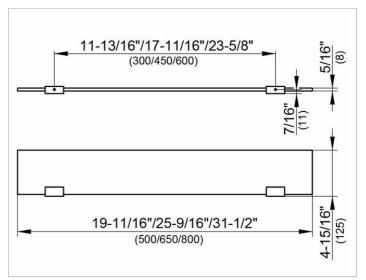

### **DRAWING**

#### **DIMENSION**

31,5 x 4,72 x ,31 "

Warranty: KEUCO products are covered by a 5-year manufacturer's warranty, in effect from the date of purchase. During this time, proven product defects will be remedied free of charge. Warranty claims must be filed in writing, including a detailed description of the defect immediately after a defect has occurred. For a copy of our detailed product warranty policy, please contact us at office-usa@keuco.com.