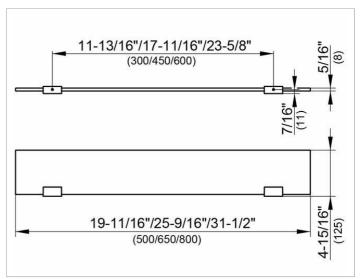

### **DRAWING**

#### **DIMENSION**

25,59 x 4,72 x ,31 "

Warranty: KEUCO products are covered by a 5-year manufacturer's warranty, in effect from the date of purchase. During this time, proven product defects will be remedied free of charge. Warranty claims must be filed in writing, including a detailed description of the defect immediately after a defect has occurred. For a copy of our detailed product warranty policy, please contact us at office-usa@keuco.com.