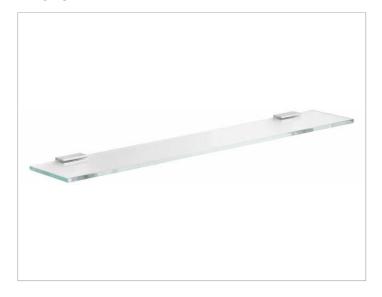

### **PRODUCT**

### **PRODUCT ATTRIBUTES**

tempered glass, without green tinged edge, only