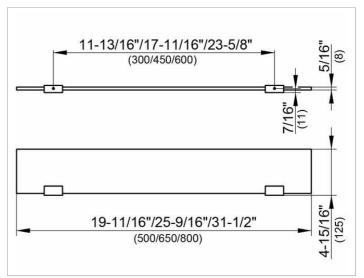

#### **DRAWING**

#### **DIMENSION**

19,69 x 4,72 x ,31 "

Warranty: KEUCO products are covered by a 5-year manufacturer's warranty, in effect from the date of purchase. During this time, proven product defects will be remedied free of charge. Warranty claims must be filed in writing, including a detailed description of the defect immediately after a defect has occurred. For a copy of our detailed product warranty policy, please contact us at office-usa@keuco.com.