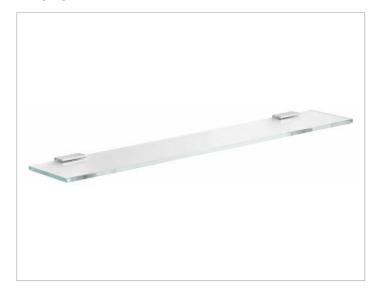

### **PRODUCT**

### **PRODUCT ATTRIBUTES**

tempered glass, without green tinged edge, only