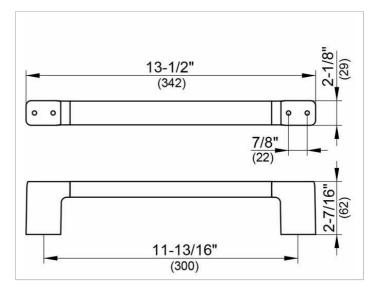

#### DRAWING

KEUC

## SPECIFICATIONS

KEUCO COLLECTION MOLL grab rail 12707010000 Chrome-plated grab rail, in an esthetic design with slightly rounded edges,

Load bearing up to 253 lb, anti-static, easy to clean Centre to centre 11-13/16" with overall width of 13-1/2" Depth 2-7/16"

#### DIMENSION

11,81 "

Warranty: KEUCO products are covered by a 5-year manufacturer's warranty, in effect from the date of purchase. During this time, proven product defects will be remedied free of charge. Warranty claims must be filed in writing, including a detailed description of the defect immediately after a defect has occurred. For a copy of our detailed product warranty policy, please contact us at office-usa@keuco.com.