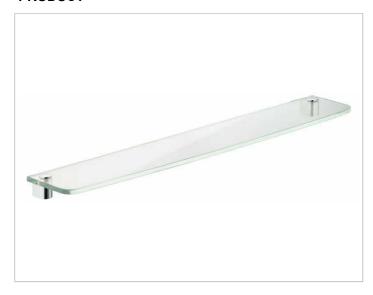

#### **PRODUCT**

#### **SPECIFICATIONS**

KEUCO ELEGANCE Pair of shelf brackets 11610010000 without shelf

Chrome-plated

shelf brackets with an elegant shape,

timeless Design,

to fit with The Crystalline glass shelf Cat-no. 11610005600,

11610005700, 11610005900

the Crystal glass plate Cat-no. 11610009600, 11610009700,

11610009900

The shelf brackets will be discretely mounted

incl. corrosion-free mounting material

Brackets and shelf to be ordered separately!