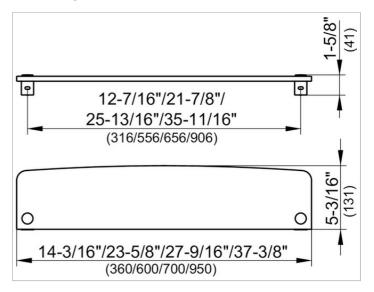

## PRODUCT DATA SHEET



# Elegance NEW 11610010000 Pair of shelf brackets

#### **PRODUCT**



#### **PRODUCT ATTRIBUTES**

without shelf

### **SURFACE**

chrome-plated

#### **DRAWING**



#### **SPECIFICATIONS**

KEUCO ELEGANCE Pair of shelf brackets 11610010000 without shelf

Chrome-plated

shelf brackets with an elegant shape,

timeless Design,

to fit with The Crystalline glass shelf Cat-no. 11610005600,

11610005700, 11610005900

the Crystal glass plate Cat-no. 11610009600, 11610009700,

11610009900

The shelf brackets will be discretely mounted

incl. corrosion-free mounting material

Brackets and shelf to be ordered separately!

Warranty: KEUCO products are covered by a 5-year manufacturer's warranty, in effect from the date of purchase. During this time, proven product defects will be remedied free of charge.

Warranty claims must be filed in writing, including a detailed description of the defect immediately after a defect has occurred. For a copy of our detailed