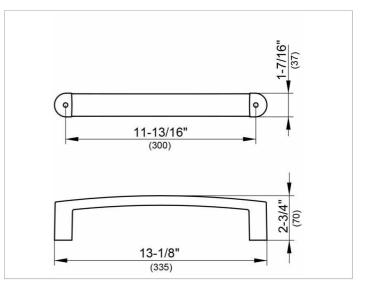

#### DIMENSION

11,81 "

## SPECIFICATIONS

KEUCO ELEGANCE grab rail 11607010000 Chrome-plated Towel rail Elegant, oval profile, slightly shaped surfaces in a timeless design, solid wall mounting in zinc cast, Load bearing up to 253 lb, easy to clean Axle measurement 11-13/16", Total width of 13-1/8", Projection 2-3/4" incl. corrosion-free mounting material TÜV certificated