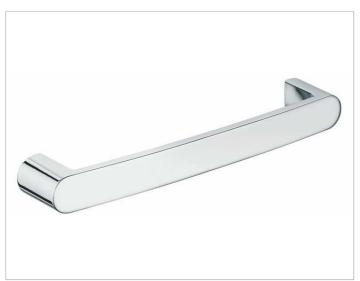

### Elegance NEW 11607010000 Support rail

## SPECIFICATIONS

KEUCO ELEGANCE grab rail 11607010000 Chrome-plated Towel rail Elegant, oval profile, slightly shaped surfaces in a timeless design, solid wall mounting in zinc cast, Load bearing up to 253 lb, easy to clean Axle measurement 11-13/16", Total width of 13-1/8", Projection 2-3/4" incl. corrosion-free mounting material TÜV certificated