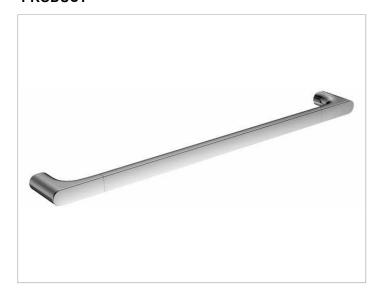

# PRODUCT DATA SHEET



# Edition 400 11501011000 Towel rail

#### **PRODUCT**



## **SURFACE**

chrome-plated

## **DIMENSION**

39.37 "

### **DRAWING**



### **SPECIFICATIONS**

KEUCO Edition 400 towel rail , 11501011000 chrome-plated towel rail, sculptural design, antistatic, easy to clean, axial dimension 38-1/16", total width of 39-3/8", depth 2-13/16", the towel rail is fitted concealed, delivery includes anti-corrosion fixings

Warranty: KEUCO products are covered by a 5-year manufacturer's warranty, in effect from the date of purchase. During this time, proven product defects will be remedied free of charge. Warranty claims must be filed in writing, including a detailed description of the defect immediately after a defect has occurred. For a copy of our detailed product warranty policy, please contact us at office-usa@keuco.com.

Installation: KEUCO product