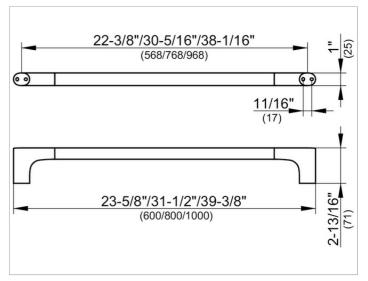

### **DRAWING**

### **SPECIFICATIONS**

KEUCO Edition 400 towel rail , 11501011000 chrome-plated towel rail, sculptural design, antistatic, easy to clean, axial dimension 38-1/16", total width of 39-3/8", depth 2-13/16", the towel rail is fitted concealed, delivery includes anti-corrosion fixings