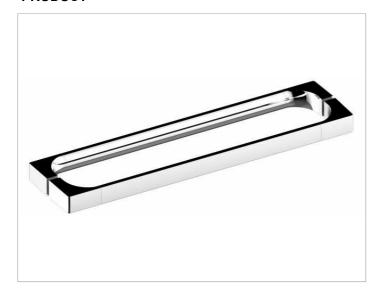

## PRODUCT DATA SHEET



# Edition 11 11108010503 Shower door handle (double)

#### **PRODUCT**



#### **DRAWING**



#### **SURFACE**

chrome-plated

### **DIMENSION**

19,69 "

Warranty: KEUCO products are covered by a 5-year manufacturer's warranty, in effect from the date of purchase. During this time, proven product defects will be remedied free of charge. Warranty claims must be filed in writing, including a detailed description of the defect immediately after a defect has occurred. For a copy of our detailed product warranty policy, please contact us at office-usa@keuco.com.

Installation: KEUCO products must be installed by a qualified professional in accordance with the respective installation guidelines and any applicable federal / local building codes and regulations.