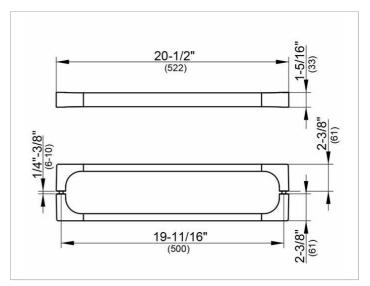

### **DIMENSION**

19,69 "

Warranty: KEUCO products are covered by a 5-year manufacturer's warranty, in effect from the date of purchase. During this time, proven product defects will be remedied free of charge. Warranty claims must be filed in writing, including a detailed description of the defect immediately after a defect has occurred. For a copy of our detailed product warranty policy, please contact us at office-usa@keuco.com.