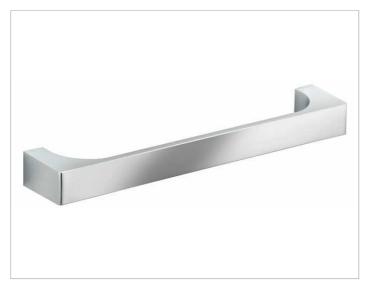

#### **SPECIFICATIONS**

KEUCO EDITION 11 grab bar 11107010000 chromed handle, seamlessly in clear-cut design and geometric shapes, solid zinc die-cast mounting, max. 253 Lb load easy to clean, Installed at 11-13/16", with a total width of 12-11/16" Radius 2-3/8"

## SURFACE

chrome-plated