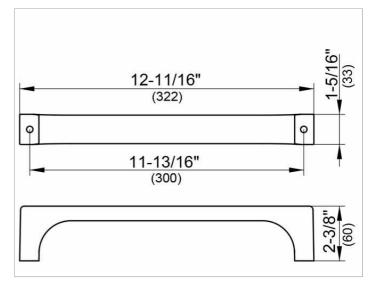

#### **SPECIFICATIONS**

KEUCO EDITION 11 grab bar 11107010000 chromed handle, seamlessly in clear-cut design and geometric shapes, solid zinc die-cast mounting, max. 253 Lb load easy to clean, Installed at 11-13/16", with a total width of 12-11/16" Radius 2-3/8"

#### DIMENSION

11,81 "

Warranty: KEUCO products are covered by a 5-year manufacturer's warranty, in effect from the date of purchase. During this time, proven product defects will be remedied free of charge. Warranty claims must be filed in writing, including a detailed description of the defect immediately after a defect has occurred. For a copy of our detailed product warranty policy, please contact us at office-usa@keuco.com.