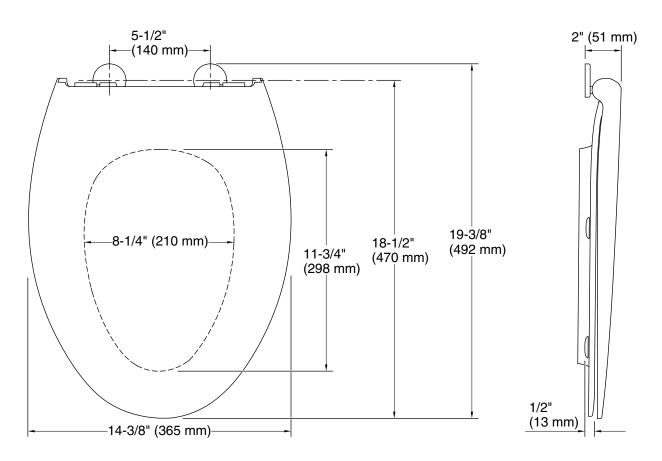

## Foundations by KALLISTA Ultra-thin toilet seat P78634-00

Technical Information All product dimensions are nominal.

Seat shape type: Elongated Seat front type: Closed-front Seat-mounting 5-1/2" (140 mm) holes: