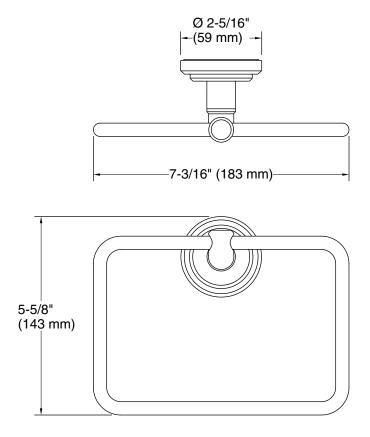

## Pure Paletta by Laura Kirar Towel ring P25337-00

## Pure Paletta by Laura Kirar Towel ring P25337-00

Technical Information All product dimensions are nominal.

Material:

Brass