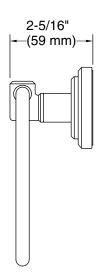

## Pure Paletta by Laura Kirar Towel ring P25337-00

## Pure Paletta by Laura Kirar Towel ring P25337-00

Technical Information All product dimensions are nominal.

Material:

Brass