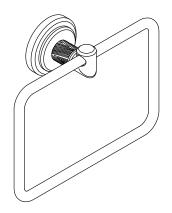

### Pinna Paletta<sub>®</sub> by Laura Kirar Towel ring P25336-ULB

### Pinna Paletta<sub>®</sub> by Laura Kirar Towel ring P25336-ULB

Technical Information All product dimensions are nominal. Material: Brass