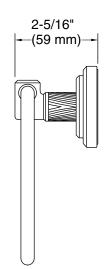

### Pinna Paletta<sub>®</sub> by Laura Kirar Towel ring P25336-ULB

Technical Information All product dimensions are nominal. Material: Brass