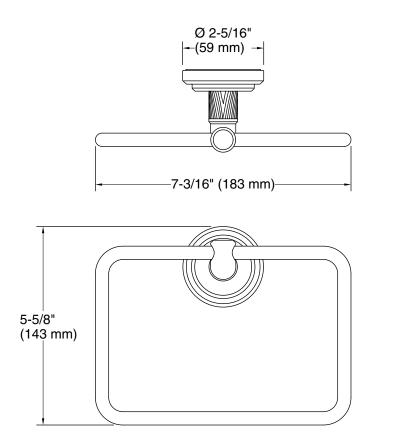

### Pinna Paletta<sub>®</sub> by Laura Kirar Towel ring P25336-ULB

Technical Information All product dimensions are nominal. Material: Brass