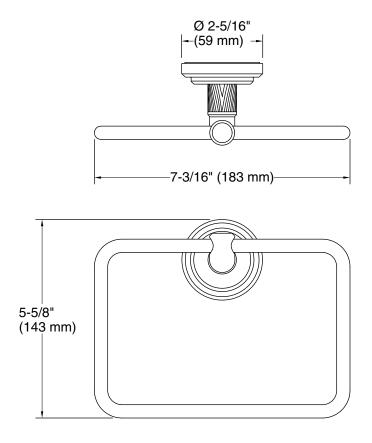

## Pinna Paletta by Laura Kirar Towel ring P25336-SNW

Technical Information All product dimensions are nominal.

Material:

Brass