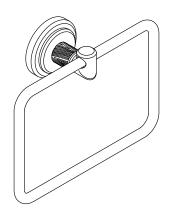

# KALLISTA.

## Pinna Paletta by Laura Kirar Towel ring P25336-SNW

#### Features

- High-quality solid brass construction for durability and reliability
- Includes hex wrench for installation

### Recommended Products/Accessories

P24901-SNW Sink Faucet, Low Spout, Lever Handles P72040-WO Under-mount Sink with Overflow P24910-SNW Wall-Mount Sink Faucet, Lever Handles P74226-00



Codes/Standards None Applicable

KALLISTA. Five-Year Limited Warranty
See website for detailed warranty information.

Available Colors/Finishes Color tiles intended for reference only.

Color Code Description SN

KALLISTA.

## Pinna Paletta by Laura Kirar Towel ring P25336-SNW





Technical Information All product dimensions are nominal.

Material:

Brass