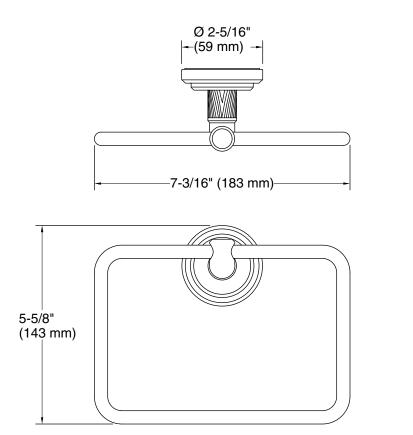

### Pinna Paletta by Laura Kirar Towel ring P25336-CPH

Technical Information All product dimensions are nominal. Material: Brass