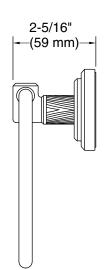

### Pinna Paletta by Laura Kirar Towel ring P25336-CPH

Technical Information All product dimensions are nominal. Material: Brass