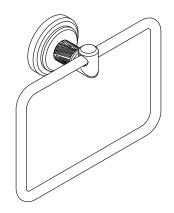

### Pinna Paletta<sub>®</sub> by Laura Kirar Towel ring P25336-CPH

#### Features

- High-quality solid brass construction for durability and reliability
- Includes hex wrench for installation

Recommended Products/Accessories P24900-ULB Sink Faucet, Tall Spout, Lever Handles P72040-WO Under-mount Sink with Overflow P24901-CPH Sink Faucet, Low Spout, Lever Handles P74226-00