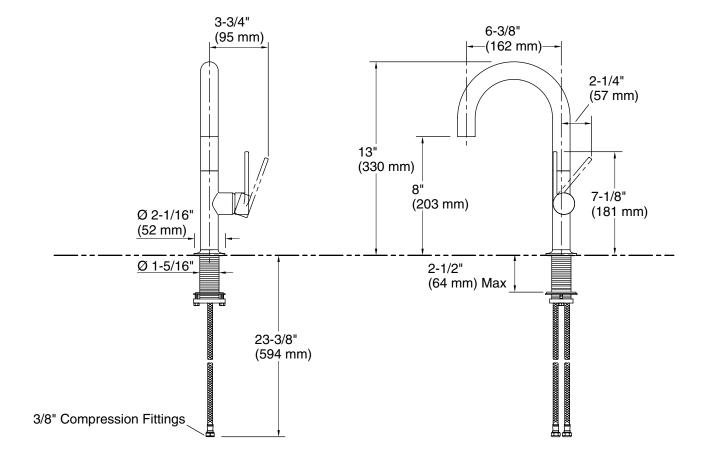

## Juxtapose<sub>™</sub> Bar Faucet

**ADA** 

## **FEATURES**

- Solid metal construction for durability and reliability
- 1.5 gal/min (5.7 l/min) flow rate
- Single-hole mounting
- 100° swivel spout
- Complements the Juxtapose kitchen faucet collection

## CODES/STANDARDS APPLICABLE

P23175

**CSA B651** 

Specified model meets or exceeds the following:

ASME A112.18.1/CSA B125.1

- NSF/ANSI 61
- NSF/ANSI 372
- CSA B651
- ADA
- ICC/ANSI A117.1
- DOE Energy Policy Act 1992
- California Energy Commission (CEC)
- All applicable US Federal and State material regulations



| SPECIFIED MODEL |                                                 |                      |                  |
|-----------------|-------------------------------------------------|----------------------|------------------|
| Model           | Description                                     | Finishes             |                  |
| P23175-LV       | Juxtapose Bar Faucet                            | ☐ CP Polished Chrome | ☐ BL Matte Black |
| P23175-SN       | Juxtapose Bar Faucet w/ Polished Nickel Accents | ☐ VS Stainless       |                  |
| P23175-2MB      | Juxtapose Bar Faucet w/ Brushed Brass Accents   | ☐ BL Matte Black     |                  |

We reserve the right to make revisions without notice in the design of products or in packaging unless this right has specifi