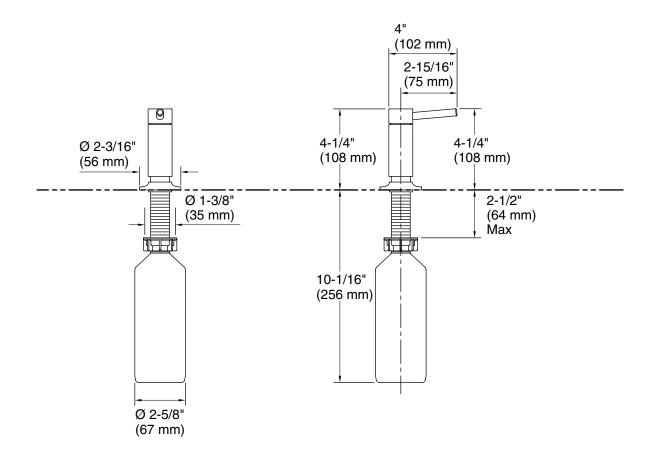

## P23180

- Easy installation
- Complements the Juxtapose faucet collection
- Greater thread allows product to be used with up to 2-1/2" (64 mm) countertop material
- Refillable from above counter
- Large 16 oz (473 ml) capacity bottle
- Single hole mounting allows for less counter clutter