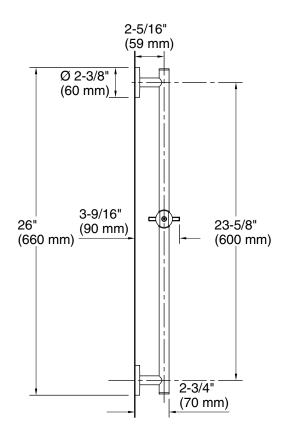

## CODES/STANDARDS APPLICABLE

P21629

Integral handshower bracket

• Complements the Contemporary collection

Specified model meets or exceeds the following:

- ASME A112.18.1/CSA B125.1
- ADA
- ICC/ANSI A117.1
- CSA B651
- OBC