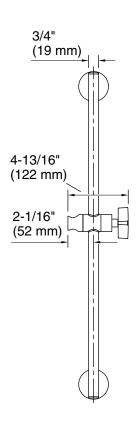

## CODES/STANDARDS APPLICABLE

P21629

Integral handshower bracket

• Complements the Contemporary collection

Specified model meets or exceeds the following:

- ASME A112.18.1/CSA B125.1
- ADA
- ICC/ANSI A117.1
- CSA B651
- OBC