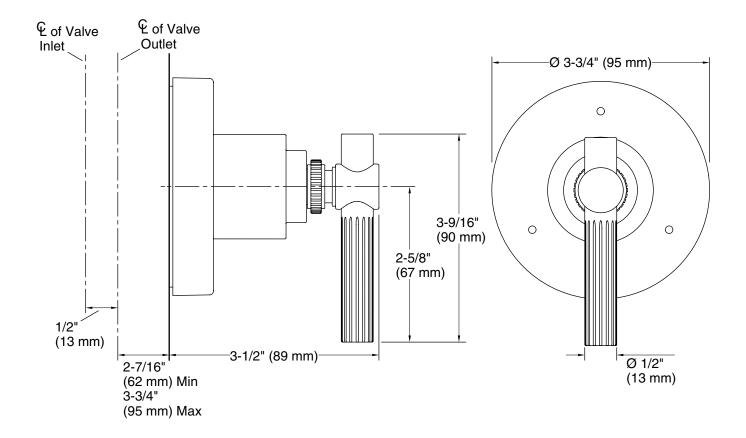

## **FEATURES**

- Brass construction for durability and reliability
- Allows user to direct water flow
- Pairs with a 2- or 3-way transfer valve configuration
- Single lever handle controls flow to outlets
- 120 degree handle rotation with 2-outlet operation
- 360 degree handle rotation with 3-outlet operation
- Unlacquered Brass (ULB): available only in North America and United Kingdom
- Complements the Central Park West collection

| SPECIFIED MODEL   |                                               |                    |                    |                       |                   |
|-------------------|-----------------------------------------------|--------------------|--------------------|-----------------------|-------------------|
| Model             | Description                                   | Finishes           |                    |                       |                   |
| P21385-LV         | Central Park West Transfer Trim, Lever Handle | CP Polished Chrome | SN Polished Nickel | ULB Unlacquered Brass | BV Brushed Bronze |
| Required Rough-In |                                               |                    |                    |                       |                   |
| P29513-00         | Transfer Valve                                | □ NA               |                    |                       |                   |
| P29514-00         | Transfer Valve, Eco                           | □ NA               |                    |                       |                   |