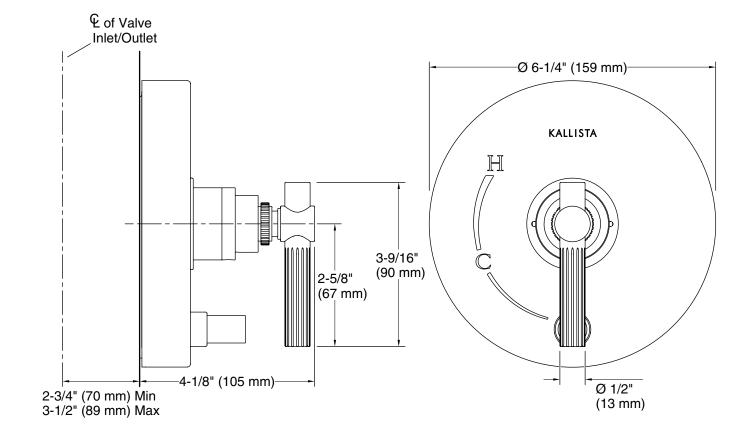

## Central Park West™ Pressure Balance Trim with Diverter

**FEATURES** 

Brass construction for durability and reliability
Specified mode

- Pressure-balancing technology maintains water temperature within +/-3 degrees Fahrenheit
- High-temperature limit stop helps eliminate scalding
- Unlacquered Brass (ULB): available only in North America and United Kingdom
- Complements the Central Park West collection