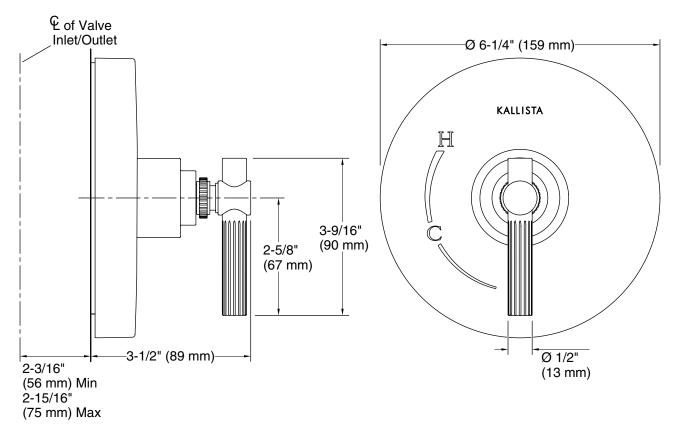

## Central Park West™ Pressure Balance Trim

**CSA B651** 

**ADA** 

| SPECIFIED MODEL   |                                                               |                    |                    |                       |                   |
|-------------------|---------------------------------------------------------------|--------------------|--------------------|-----------------------|-------------------|
| Model             | Description                                                   | Finishes           |                    |                       |                   |
| P21375-LV         | Central Park West Pressure Balance Trim                       | CP Polished Chrome | SN Polished Nickel | ULB Unlacquered Brass | BV Brushed Bronze |
| Required Rough-In |                                                               |                    |                    |                       |                   |
| P19310-00         | Pressure Balance Rough-In                                     |                    |                    | □ NA                  |                   |
| P19310-US         | Pressure Balance Valve, with Stops - PEX inlet                |                    |                    | □ NA                  |                   |
| P19310-WS         | Pressure Balance Rough-In with Stops                          |                    |                    | □ NA                  |                   |
| P29500-00         | Pressure Balance Rough-In & Thermostatic Cartridge            |                    |                    | □ NA                  |                   |
| P29500-WS         | Pressure Balance Rough-In & Thermostatic Cartridge with Stops |                    |                    | □ NA                  |                   |