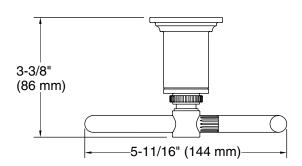

FEATURES P31427

- Brass construction for durability and reliability
- Includes hex wrench for installation
- Unlacquered Brass (ULB): available only in North America and United Kingdom
- Complements the Central Park West collection

| SPECIFIED MODEL |                                       |                    |                    |                       |                   |
|-----------------|---------------------------------------|--------------------|--------------------|-----------------------|-------------------|
| Model           | Description                           | Finishes           |                    |                       |                   |
| P31427-00       | Central Park West Toilet Paper Holder | CP Polished Chrome | SN Polished Nickel | ULB Unlacquered Brass | BV Brushed Bronze |