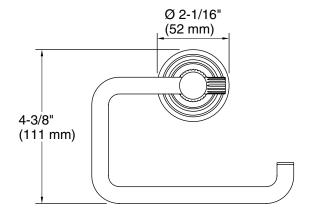

FEATURES P31427

- Brass construction for durability and reliability
- Includes hex wrench for installation
- Unlacquered Brass (ULB): available only in North America and United Kingdom
- Complements the Central Park West collection

| SPECIFIED MODEL |                                       |                    |                    |                       |                   |
|-----------------|---------------------------------------|--------------------|--------------------|-----------------------|-------------------|
| Model           | Description                           | Finishes           |                    |                       |                   |
| P31427-00       | Central Park West Toilet Paper Holder | CP Polished Chrome | SN Polished Nickel | ULB Unlacquered Brass | BV Brushed Bronze |