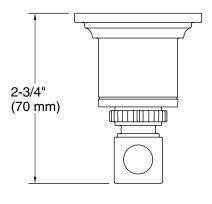

| SPECIFIED MODEL |                             |                    |                    |                       |                   |
|-----------------|-----------------------------|--------------------|--------------------|-----------------------|-------------------|
| Model           | Description                 | Finishes           |                    |                       |                   |
| P31426-00       | Central Park West Robe Hook | CP Polished Chrome | SN Polished Nickel | ULB Unlacquered Brass | BV Brushed Bronze |