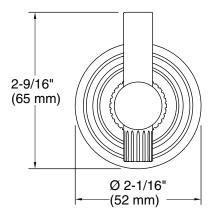

| SPECIFIED MODEL |                             |                    |                    |                       |                   |
|-----------------|-----------------------------|--------------------|--------------------|-----------------------|-------------------|
| Model           | Description                 | Finishes           |                    |                       |                   |
| P31426-00       | Central Park West Robe Hook | CP Polished Chrome | SN Polished Nickel | ULB Unlacquered Brass | BV Brushed Bronze |