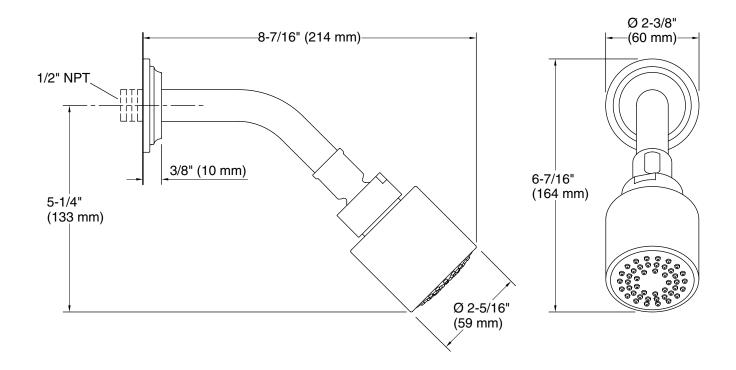

## Central Park West™ Showerhead with Arm

## **FEATURES**

- Brass construction for durability and reliability
- 1.75 gal/min (6.6 l/min) flow rate
- Sprayface resists hard water buildup and is easy to clean
- Single-function
- Unlacquered Brass (ULB): available only in North America and United Kingdom
- Complements the Central Park West collection