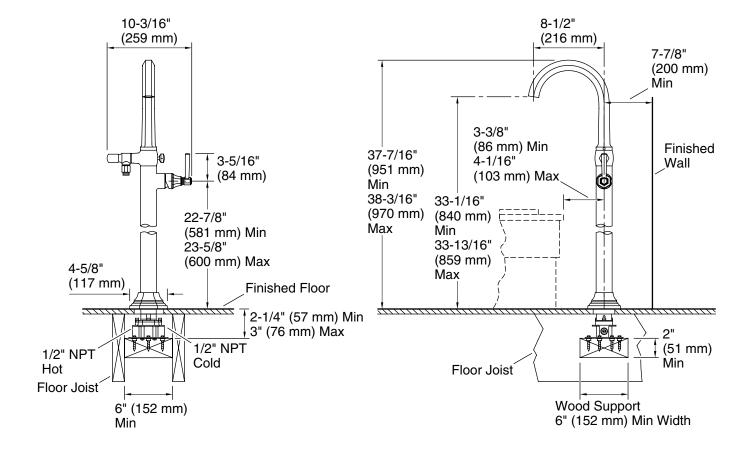

## CODES/STANDARDS APPLICABLE

P22729

Metal construction for durability and reliability

- Single lever handle allows for both ON/OFF activation and temperature setting
- Floor-mount installation
- 8-1/2" (216 mm) spout reach
- 8 gal/min (30 l/min) flow rate
- Integral valve
- Includes hardware kit and escutcheon
- Complements the For Town collection