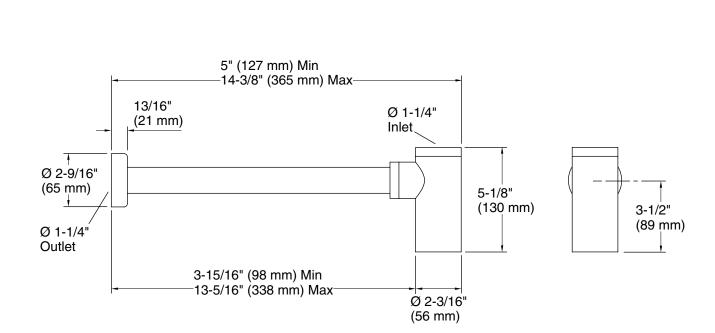

#### FEATURES

- Intended for console table and vessel installations
- 1-1/4" diameter slip-fit inlet
- Removable trapway eye for easy cleaning
- Contemporary design
- Includes 12" (305 mm) extension tube

### P21688

Specified model meets or exceeds the following:

- ASME A112.18.2/CSA B125.2
- CSA B45

| SPECIFIED MODEL |                          |                |                   |                  |
|-----------------|--------------------------|----------------|-------------------|------------------|
| Model           | Description              | Finishes       |                   |                  |
| P21688-00       | Contemporary Bottle Trap | BL Matte Black | BV Brushed Bronze | □ AF French Gold |