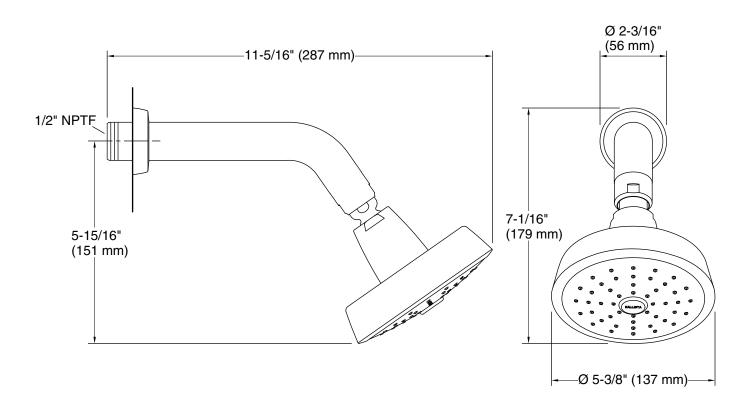

## FEATURES

- Solid brass construction for durability and reliability
- Sprayface resists hard water build-up and is easy to clean
- 1.75 gal/min (6.6 l/min) flow rate
- Air-induction technology
- Complements the Counterpoint collection