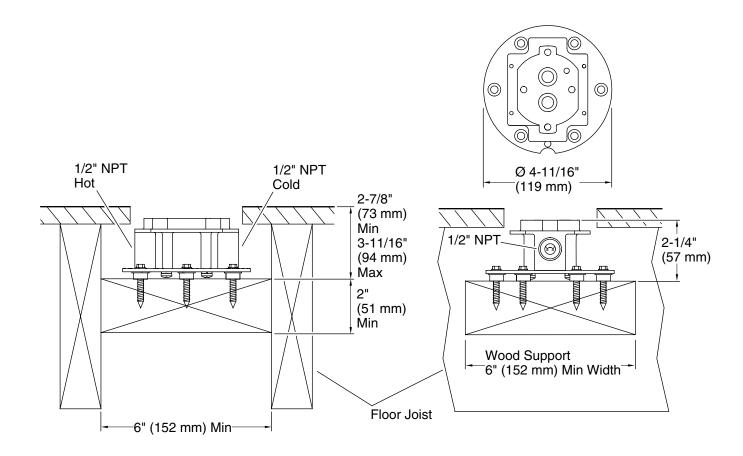

## Script<sub>®</sub> Mounting Block

**FEATURES** 

## CODES/STANDARDS APPLICABLE

P20512

• Includes test cap and mud guard

For use with Script and Klyne<sup>™</sup> floor-mount bath fillers

Specified model meets or exceeds the following:

ASME A112.18.1/CSA B125.1