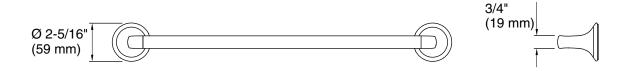

**FEATURES** 

P25041, P25043

- Solid metal construction for durability and reliability
- Includes hex wrench for installation
- Complements the Script collection

| SPECIFIED MODEL |                       |                                                                                          |
|-----------------|-----------------------|------------------------------------------------------------------------------------------|
| Model           | Description           | Finishes                                                                                 |
| P25041-00       | Script Towel Bar, 24" | □ CP Polished Chrome □ AD Nickel Silver   □ BV Brushed Bronze □ SN Polished Nickel       |
| P25043-00       | Script Towel Bar, 18" | □ CP Polished Chrome   □ AD Nickel Silver     □ BV Brushed Bronze   □ SN Polished Nickel |