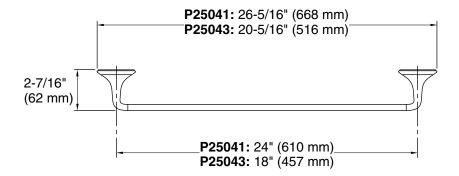

**FEATURES** 

P25041, P25043

- Solid metal construction for durability and reliability
- Includes hex wrench for installation
- Complements the Script collection

| SPECIFIED MODEL |                       |                                                                                          |
|-----------------|-----------------------|------------------------------------------------------------------------------------------|
| Model           | Description           | Finishes                                                                                 |
| P25041-00       | Script Towel Bar, 24" | □ CP Polished Chrome □ AD Nickel Silver   □ BV Brushed Bronze □ SN Polished Nickel       |
| P25043-00       | Script Towel Bar, 18" | □ CP Polished Chrome   □ AD Nickel Silver     □ BV Brushed Bronze   □ SN Polished Nickel |