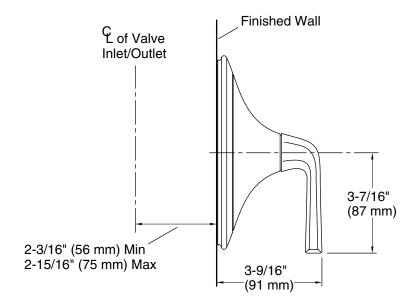

| SPECIFIED MODEL   |                                                                          |                      |                    |                     |
|-------------------|--------------------------------------------------------------------------|----------------------|--------------------|---------------------|
| Model             | Description                                                              | Finishes             |                    |                     |
| P25018-LV         | Script Pressure Balance Valve Trim                                       | ☐ CP Polished Chrome | ☐ AD Nickel Silver | ☐ BV Brushed Bronze |
| Required Rough-in |                                                                          |                      |                    |                     |
| P19310-00         | Pressure Balance Rough-in for P25018                                     |                      | □ NA               |                     |
| P19310-US         | Pressure Balance Valve, with stops - PEX inlet                           |                      | □ NA               |                     |
| P19310-WS         | Pressure Balance Rough-in with Stops for P25018                          |                      | □ NA               |                     |
| P29500-00         | Pressure Balance Rough-in & Thermostatic Cartridge for P25018            |                      | □ NA               |                     |
| P29500-WS         | Pressure Balance Rough-in & Thermostatic Cartridge with Stops for P25018 |                      | □ NA               |                     |