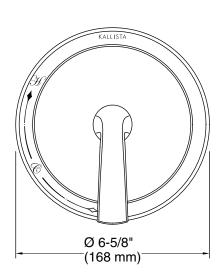

| SPECIFIED MODEL   |                                                                          |                      |                    |                     |
|-------------------|--------------------------------------------------------------------------|----------------------|--------------------|---------------------|
| Model             | Description                                                              | Finishes             |                    |                     |
| P25018-LV         | Script Pressure Balance Valve Trim                                       | ☐ CP Polished Chrome | ☐ AD Nickel Silver | ☐ BV Brushed Bronze |
| Required Rough-in |                                                                          |                      |                    |                     |
| P19310-00         | Pressure Balance Rough-in for P25018                                     |                      | □ NA               |                     |
| P19310-US         | Pressure Balance Valve, with stops - PEX inlet                           |                      | □ NA               |                     |
| P19310-WS         | Pressure Balance Rough-in with Stops for P25018                          |                      | □ NA               |                     |
| P29500-00         | Pressure Balance Rough-in & Thermostatic Cartridge for P25018            |                      | □ NA               |                     |
| P29500-WS         | Pressure Balance Rough-in & Thermostatic Cartridge with Stops for P25018 |                      | □ NA               |                     |