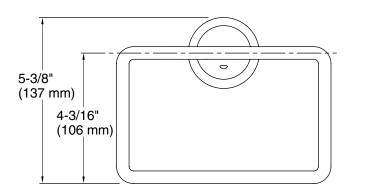

## Script<sub>®</sub> Towel Ring

P25013

| SPECIFIED MODEL |                   |                                      |                                        |
|-----------------|-------------------|--------------------------------------|----------------------------------------|
| Model           | Description       | Finishes                             |                                        |
| P25013-00       | Script Towel Ring | CP Polished Chrome BV Brushed Bronze | AD Nickel Silver<br>SN Polished Nickel |