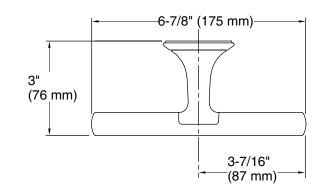

## Script<sub>®</sub> Towel Ring

P25013

| SPECIFIED MODEL |                   |                                      |                                        |
|-----------------|-------------------|--------------------------------------|----------------------------------------|
| Model           | Description       | Finishes                             |                                        |
| P25013-00       | Script Towel Ring | CP Polished Chrome BV Brushed Bronze | AD Nickel Silver<br>SN Polished Nickel |