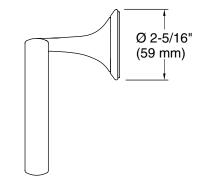

## Script<sub>®</sub> Towel Ring

P25013

| SPECIFIED MODEL |                   |                                      |                                        |
|-----------------|-------------------|--------------------------------------|----------------------------------------|
| Model           | Description       | Finishes                             |                                        |
| P25013-00       | Script Towel Ring | CP Polished Chrome BV Brushed Bronze | AD Nickel Silver<br>SN Polished Nickel |