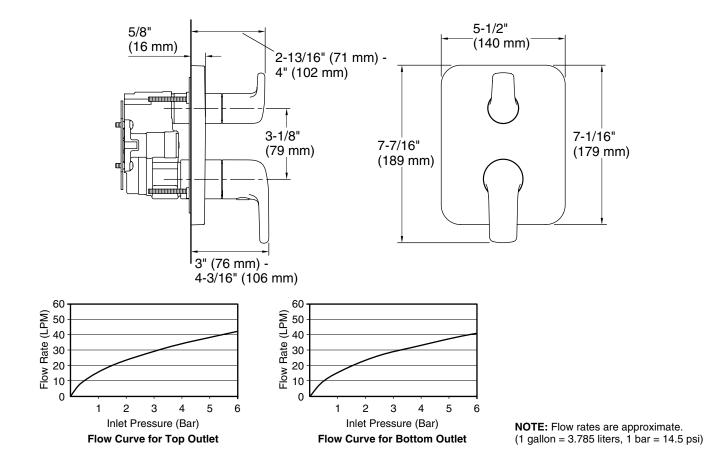

Specified model meets or exceeds the following:

- EN 1111-1998
- QB/T 2806-2006

| SPECIFIED MODEL   |                                                                       |                      |
|-------------------|-----------------------------------------------------------------------|----------------------|
| Model             | Description                                                           | Finishes             |
| P24732T-LV        | Per Se Recessed Bath and Shower Thermostatic Valve Trim, Lever Handle | ☐ CP Polished Chrome |
| Required Rough-In |                                                                       |                      |
| 98699T            | Modulo Universal Box                                                  | □ NA                 |