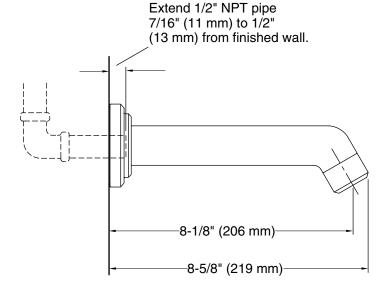

## Pure Paletta<sub>®</sub> Wall-Mounted Bath Spout

## CODES/STANDARDS APPLICABLE

P24917

· Solid brass construction for durability and reliability

- 1/2" NPT spout connection
- Complements the Pure Paletta collection

Specified model meets or exceeds the following:

ASME A112.18.1/CSA B125.1

| SPECIFIED MODEL |                                      |                      |                      |
|-----------------|--------------------------------------|----------------------|----------------------|
| Model           | Description                          | Finishes             |                      |
| P24917-00       | Pure Paletta Wall-Mounted Bath Spout | ☐ CP Polished Chrome | ☐ SN Polished Nickel |