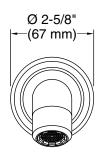

## Pure Paletta<sub>®</sub> Wall-Mounted Bath Spout

## CODES/STANDARDS APPLICABLE

P24917

· Solid brass construction for durability and reliability

- 1/2" NPT spout connection
- Complements the Pure Paletta collection

Specified model meets or exceeds the following:

ASME A112.18.1/CSA B125.1

| SPECIFIED MODEL |                                      |                      |                      |
|-----------------|--------------------------------------|----------------------|----------------------|
| Model           | Description                          | Finishes             |                      |
| P24917-00       | Pure Paletta Wall-Mounted Bath Spout | ☐ CP Polished Chrome | ☐ SN Polished Nickel |