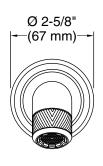

## Pinna Paletta<sub>™</sub> Wall-Mount Bath Spout

## CODES/STANDARDS APPLICABLE

P24914

• Solid brass construction for durability and reliability

- 1/2" NPT spout connection
- Complements the Pinna Paletta collection

Specified model meets or exceeds the following:

ASME A112.18.1/CSA B125.1

| SPECIFIED MODEL |                                                                |                         |
|-----------------|----------------------------------------------------------------|-------------------------|
| Model           | Description                                                    | Finishes                |
| P24914-CPH      | Pinna Paletta Wall-Mount Bath Spout w/Polished Chrome Accent   | ☐ CP Polished Chrome    |
| P24914-SNW      | Pinna Paletta Wall-Mount Bath Spout w/Polished Nickel Accent   | ☐ SN Polished Nickel    |
| P24914-ULB      | Pinna Paletta Wall-Mount Bath Spout w/Unlacquered Brass Accent | ☐ ULB Unlacquered Brass |