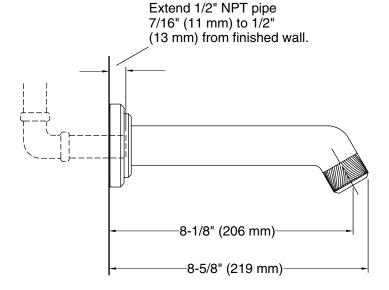

## Pinna Paletta<sub>™</sub> Wall-Mount Bath Spout

## CODES/STANDARDS APPLICABLE

P24914

• Solid brass construction for durability and reliability

- 1/2" NPT spout connection
- Complements the Pinna Paletta collection

Specified model meets or exceeds the following:

ASME A112.18.1/CSA B125.1

| SPECIFIED MODEL |                                                                |                         |
|-----------------|----------------------------------------------------------------|-------------------------|
| Model           | Description                                                    | Finishes                |
| P24914-CPH      | Pinna Paletta Wall-Mount Bath Spout w/Polished Chrome Accent   | ☐ CP Polished Chrome    |
| P24914-SNW      | Pinna Paletta Wall-Mount Bath Spout w/Polished Nickel Accent   | ☐ SN Polished Nickel    |
| P24914-ULB      | Pinna Paletta Wall-Mount Bath Spout w/Unlacquered Brass Accent | ☐ ULB Unlacquered Brass |