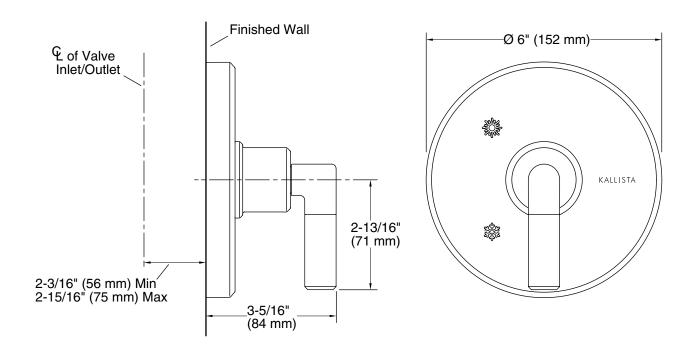

## Pure Paletta<sub>®</sub> Pressure Balance Valve Trim

**FEATURES** 

- Solid brass construction for durability and reliability
- Pressure-balancing technology maintains water temperature within +/- 3 degrees Fahrenheit
- High-temperature limit stop allows you to preset a comfortable maximum temperature to eliminate scalding
- Complements the Pure Paletta collection

| SPECIFIED MODEL   |                                                                          |                      |                      |
|-------------------|--------------------------------------------------------------------------|----------------------|----------------------|
| Model             | Description                                                              | Finishes             |                      |
| P24918-LV         | Pure Paletta Pressure Balance Valve Trim, Lever Handle                   | ☐ CP Polished Chrome | ☐ SN Polished Nickel |
| Required Rough-In |                                                                          |                      |                      |
| P19310-00         | Pressure Balance Rough-in for P24918                                     |                      | □ NA                 |
| P19310-US         | Pressure Balance Valve, with stops - PEX inlet (cold expansion)          |                      | □ NA                 |
| P19310-WS         | Pressure Balance Rough-in with Stops for P24918                          |                      | □ NA                 |
| P29500-00         | Pressure Balance Rough-in & Thermostatic Cartridge for P24918            |                      | □ NA                 |
| P29500-WS         | Pressure Balance Rough-in & Thermostatic Cartridge with Stops for P24918 |                      | □ NA                 |