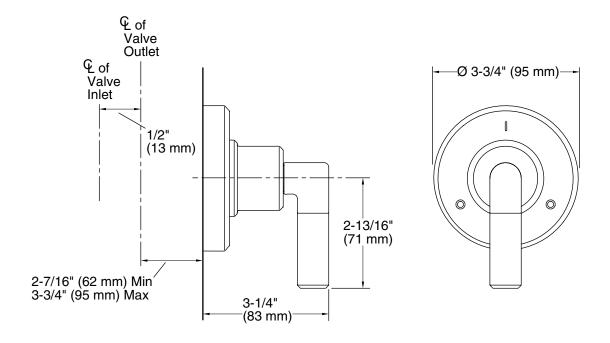

## CODES/STANDARDS APPLICABLE

P24927

**OBC** 

**CSA B651** 

**ADA** 

Specified model meets or exceeds the following:

- ASME A112.18.1/CSA B125.1
- ICC/ANSI A117.1
- 4044
- ADA\*
- OBC\*
- CSA B651\*

| SPECIFIED MODEL   |                                                      |                      |                      |
|-------------------|------------------------------------------------------|----------------------|----------------------|
| Model             | Description                                          | Finishes             |                      |
| P24927-LV         | Pure Paletta 3-Way Transfer Valve Trim, Lever Handle | ☐ CP Polished Chrome | ☐ SN Polished Nickel |
| Required Rough-in |                                                      |                      |                      |
| P29513-00         | 3-Way Transfer Valve                                 | □ NA                 |                      |
| P29514-00         | 3-Way Transfer Valve, Eco                            | □ NA                 |                      |