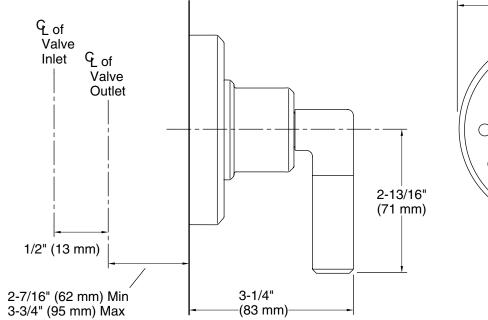

| SPECIFIED MODEL   |                                                      |                      |                      |
|-------------------|------------------------------------------------------|----------------------|----------------------|
| Model             | Description                                          | Finishes             |                      |
| P24926-LV         | Pure Paletta Volume Control Valve Trim, Lever Handle | ☐ CP Polished Chrome | ☐ SN Polished Nickel |
| Required Rough-in |                                                      |                      |                      |
| P29527-00         | 1/2" Volume Control                                  | □ NA                 |                      |
| P29528-00         | 3/4" Volume Control                                  | □ NA                 |                      |