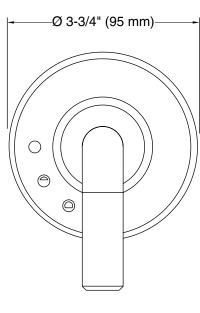

| SPECIFIED MODEL   |                                                      |                      |                      |
|-------------------|------------------------------------------------------|----------------------|----------------------|
| Model             | Description                                          | Finishes             |                      |
| P24926-LV         | Pure Paletta Volume Control Valve Trim, Lever Handle | ☐ CP Polished Chrome | ☐ SN Polished Nickel |
| Required Rough-in |                                                      |                      |                      |
| P29527-00         | 1/2" Volume Control                                  | □ NA                 |                      |
| P29528-00         | 3/4" Volume Control                                  | □ NA                 |                      |