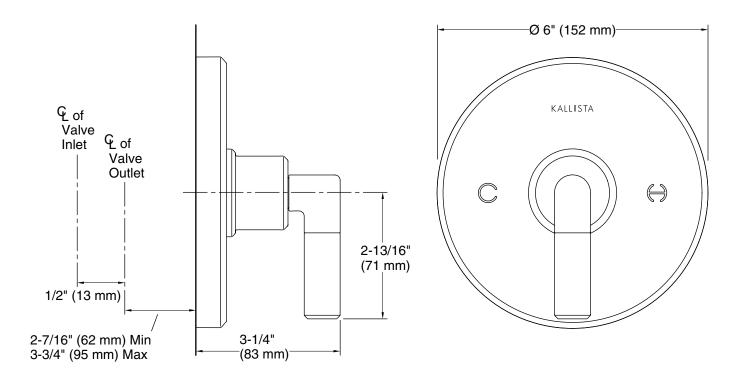

### P24925

- Solid brass construction for durability and reliability Specified model meets or exceeds the following:
- Allows bather to set precise temperature
- Patented K-joint installation ensures consistent trim appearance, regardless of variability in valve rough-in
- Complements the Pure Paletta collection
- ASME A112.18.1/CSA B125.1
  - ASME A112.18.1/CSA B12
  - ICC/ANSI A117.1