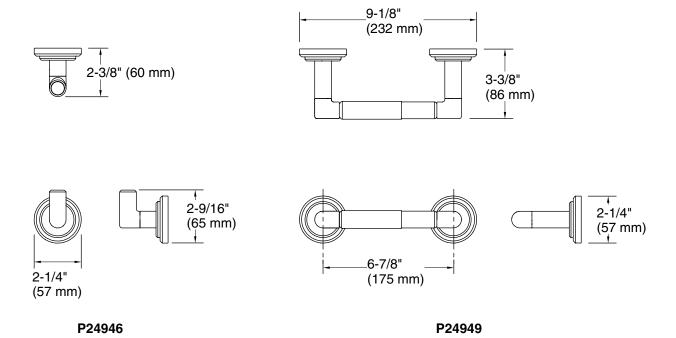

## FEATURES

• Solid brass construction for durability and reliability

P24946, P24949

Includes hex wrench for installation
Complements the Pure Paletta collection

 SPECIFIED MODEL

 Model
 Description
 Finishes

 P24946-00
 Pure Paletta Hook
 Image: CP Polished Chrome
 Image: SN Polished Nickel

 P24949-00
 Pure Paletta Toilet Paper Holder
 Image: CP Polished Chrome
 Image: SN Polished Nickel

We reserve the right to make revisions without notice in the design of products or in packaging unless this right has specifically been waived at the time the order is accepted.