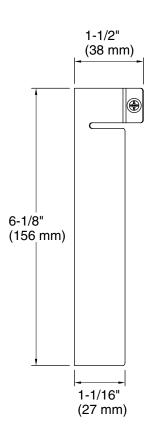

## Hot and Cold Basin Valve Shroud

FEATURES P21644

- Solid brass construction for durability and reliability
- Conceals select hot/cold basin valves in console table installations
- For use with P22731, P24031, P24600, P24601, P24700 and P24705 basin sets
- Sold in pairs