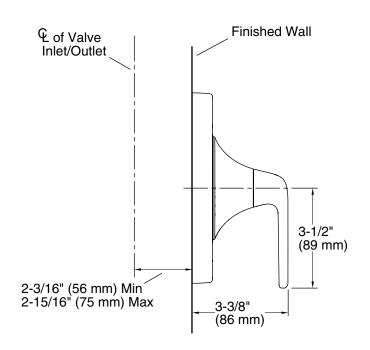

## KALLISTA.

## Per Se<sub>™</sub> Pressure Balance Valve Trim

## **FEATURES**

- Solid metal construction for durability and reliability
- Pressure-balancing technology maintains water temperature within +/- 3 degrees Fahrenheit
- High-temperature limit stop allows you to preset a comfortable maximum temperature to eliminate scalding
- Complements the Per Se collection

## CODES/STANDARDS APPLICABLE

P24715

Specified model meets or exceeds the following:

- ASME A112.18.1/CSA B125.1
- ICC/ANSI A117.1
- ADA\* (pending)
- OBC\* (pending)
- CSA B651\* (pending)
- \* Compliant when installed to the specific requirement of this regulation





| SPECIFIED MODEL   |                                                                          |                                         |                                    |
|-------------------|--------------------------------------------------------------------------|-----------------------------------------|------------------------------------|
| Model             | Description                                                              | Finishes                                |                                    |
| P24715-LV         | Per Se Pressure Balance Valve Trim, Lever Handle                         | ☐ CP Polished Chrome☐ AG Brushed Nickel | ☐ AD Nickel Silver☐ AF French Gold |
| Required Rough-In |