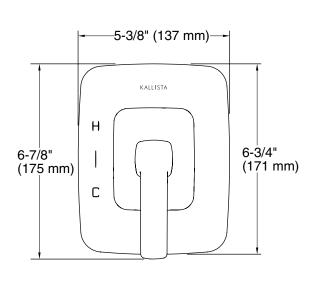

## KALLISTA.

## Per Se<sub>™</sub> Pressure Balance Valve Trim

## **FEATURES**

- Solid metal construction for durability and reliability
- Pressure-balancing technology maintains water temperature within +/- 3 degrees Fahrenheit
- High-temperature limit stop allows you to preset a comfortable maximum temperature to eliminate scalding
- Complements the Per Se collection

## CODES/STANDARDS APPLICABLE

P24715

Specified model meets or exceeds the following:

- ASME A112.18.1/CSA B125.1
- ICC/ANSI A117.1
- ADA\* (pending)
- OBC\* (pending)
- CSA B651\* (pending)
- \* Compliant when installed to the specific requirement of this regulation





| SPECIFIED MODEL   |                                                                          |                                         |                                    |
|-------------------|--------------------------------------------------------------------------|-----------------------------------------|------------------------------------|
| Model             | Description                                                              | Finishes                                |                                    |
| P24715-LV         | Per Se Pressure Balance Valve Trim, Lever Handle                         | ☐ CP Polished Chrome☐ AG Brushed Nickel | ☐ AD Nickel Silver☐ AF French Gold |
| Required Rough-In |