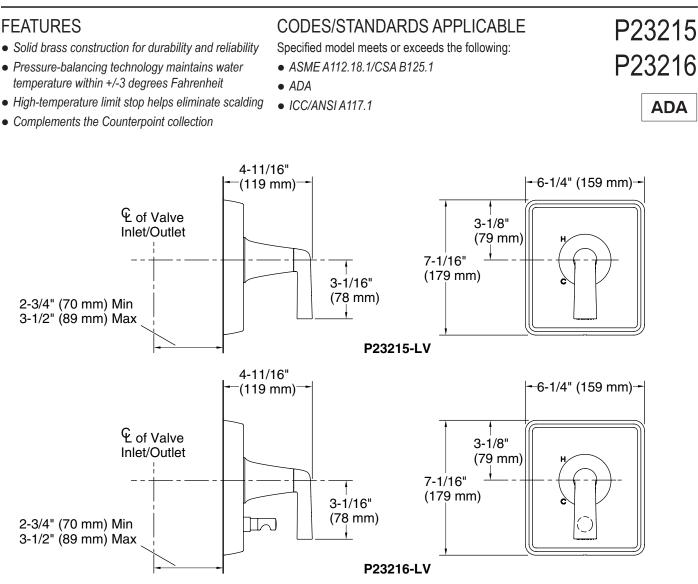

## $KALLISTA_{\circ}^{Counterpoint_{\scriptsize @} \mbox{Pressure Balance Valve Trim \& Pressure Balance Valve Trim with Diverter}$

| SPECIFIED MODEL   |                                                                          |                       |                     |                      |  |
|-------------------|--------------------------------------------------------------------------|-----------------------|---------------------|----------------------|--|
| Model             | Description                                                              |                       | Finishes            |                      |  |
| P23215-LV         | Counterpoint Pressure Balance Valve Trim, Lever Handle                   | CP Polished<br>Chrome | AD Nickel<br>Silver | AG Brushed<br>Nickel |  |
| P23216-LV         | Counterpoint Pressure Balance Valve Trim with Diverter, Lever Handle     | CP Polished<br>Chrome | AD Nickel<br>Silver | AG Brushed<br>Nickel |  |
| Required Rough-In |                                                                          |                       |                     |                      |  |
| P19310-00         | Pressure Balance Rough-in for P23215                                     |                       | 🗖 NA                | 🖵 NA                 |  |
| P19310-WS         | Pressure Balance Rough-in with Stops for P23215                          |                       | 🗅 NA                | 🖵 NA                 |  |
| P29306-WS         | Pressure Balance High-Flow Rough-in for P23215                           |                       | 🗅 NA                | 🖸 NA                 |  |
| P29500-00         | Pressure Balance Rough-in & Thermostatic Cartridge for P23215            |                       | 🗅 NA                | 🗅 NA                 |  |
| P29500-WS         | Pressure Balance Rough-in & Thermostatic Cartridge with Stops for P23215 |                       | 🗆 NA                | 🗅 NA                 |  |
| P29305-00         | Rough-In for P23216                                                      |                       | 🗆 NA                | 🖸 NA                 |  |
| P29305-WS         | Pressure Balance with Diverter Rough-in with Stops for P23216            |                       | 🗅 NA                | 🖸 NA                 |  |