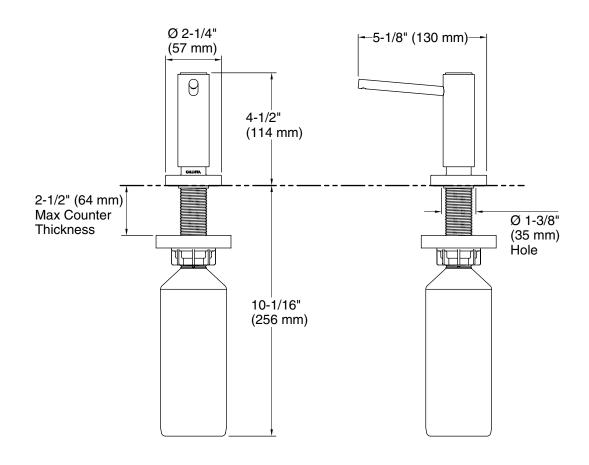

FEATURES P25215

- Solid brass construction for durability and reliability
- Easy installation
- Greater thread allows product to be used with up to 2-1/2" (64 mm) countertop material
- Refillable from above counter
- Large 16 oz (473 ml) capacity bottle
- Complements the One kitchen faucet collection