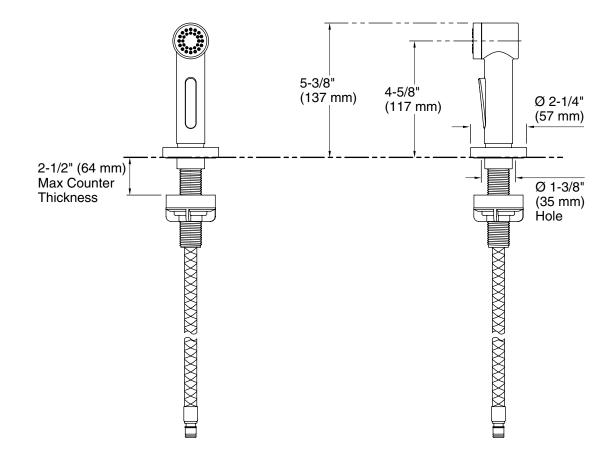

## **FEATURES**

- Solid brass construction for durability and reliability
- Flexible connections and quick connect fitting for easy installation
- One touch spray actuation
- Securely snaps back into escutcheon when not in use
- Easy to clean sprayface resists mineral buildup
- Balljoint technology for ease of movement
- Single-function spray
- Greater thread allows product to be used with up to 2-1/2" (64 mm) countertop material
- Complements the One kitchen faucet collection