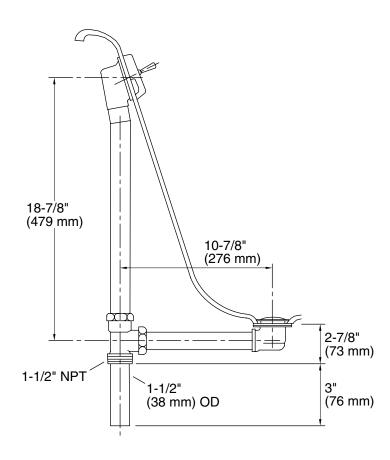

## For Town Waste and Overflow

## CODES/STANDARDS APPLICABLE

P21576

Used with P50035

Specified model meets or exceeds the following:

- ASME/ANSI A112.18.1M
- Canadian Standards Association (CSA)
- IAPMO/UPC
- NSF 14

| SPECIFIED MODEL |                             |                      |                       |
|-----------------|-----------------------------|----------------------|-----------------------|
| Model           | Description                 | Finishes             |                       |
| P21576-00       | For Town Waste and Overflow | ☐ CP Polished Chrome | ☐ AD Nickel Silver    |
|                 |                             | ☐ AG Brushed Nickel  | ☐ W6 Weathered Bronze |