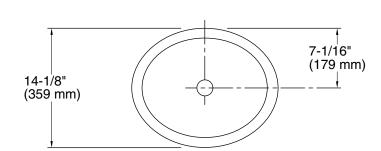

## CODES/STANDARDS APPLICABLE

Specified model meets or exceeds the following:

- ASME A112.19.2/CSA B45.1
- ADA
- ICC/ANSI A117.1

P72033

**ADA** 

| PRODUCT INFORMATION                           |                                     |                   |  |
|-----------------------------------------------|-------------------------------------|-------------------|--|
| Fixture*:                                     | Sink Area                           | Water Depth       |  |
| Sink                                          | 14-7/8" (378 mm) x 11-7/8" (302 mm) | 4-11/16" (119 mm) |  |
| Outlet                                        | Ø 1-13/16" (46 mm)                  |                   |  |
| *Approximate Measurements For Comparison Only |                                     |                   |  |
| Included Components:                          |                                     |                   |  |
| Cutout Template                               |                                     | 1034803-7         |  |