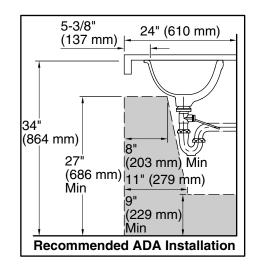

| INSTALLATION NOTES                                                 |  |  |
|--------------------------------------------------------------------|--|--|
| All dimensions are nominal.                                        |  |  |
| ADA compliant when installed to the specific requirements of these |  |  |
| regulations.                                                       |  |  |
| Supplied sink clamp assemblies require 1" (25 mm) minimum          |  |  |
| countertop thickness. Installer must supply anchors for thinner    |  |  |
| countertops.                                                       |  |  |