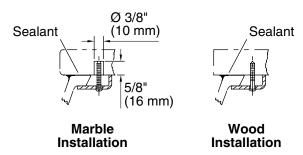

| INSTALLATION NOTES                                                 |  |  |
|--------------------------------------------------------------------|--|--|
| All dimensions are nominal.                                        |  |  |
| ADA compliant when installed to the specific requirements of these |  |  |
| regulations.                                                       |  |  |
| Supplied sink clamp assemblies require 1" (25 mm) minimum          |  |  |
| countertop thickness. Installer must supply anchors for thinner    |  |  |
| countertops.                                                       |  |  |