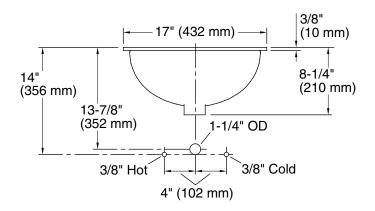

## CODES/STANDARDS APPLICABLE

Specified model meets or exceeds the following:

- ASME A112.19.2/CSA B45.1
- ADA
- ICC/ANSI A117.1

P72033

**ADA** 

| PRODUCT INFORMATION                           |                                     |                   |  |
|-----------------------------------------------|-------------------------------------|-------------------|--|
| Fixture*:                                     | Sink Area                           | Water Depth       |  |
| Sink                                          | 14-7/8" (378 mm) x 11-7/8" (302 mm) | 4-11/16" (119 mm) |  |
| Outlet                                        | Ø 1-13/16" (46 mm)                  |                   |  |
| *Approximate Measurements For Comparison Only |                                     |                   |  |
| Included Components:                          |                                     |                   |  |
| Cutout Template                               |                                     | 1034803-7         |  |