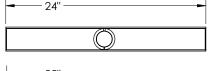

### Models (overall dimensions):

- XC 6524: 26 1/8" L x 2 7/8" W x 1 1/2" H
- XC 6532: 34 1/8" L x 2 7/8" W x 1 1/2" H
- XC 6536: 38 1/8" L x 2 7/8" W x 1 1/2" H
- XC 6542: 44 1/8" L x 2 7/8" W x 1 1/2" H
- XC 6548: 50 1/8" L x 2 7/8" W x 1 1/2" H
- XC 6560: 62 1/8" L x 2 7/8" W x 1 1/2" H