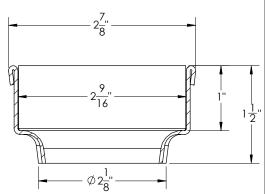

## XC 65:

- Fixed Length Stainless Steel channel for the following models: FXLTIF 65, FXIG 65, FXSG 65 and FXAS 65 series drains
- Fixed Length NOT Site Sizable™
- 2" threaded waste line connection via TNAS threaded outlet (included with channel)

### Models (overall dimensions):

- XC 6524: 26 1/8" L x 2 7/8" W x 1 1/2" H
- XC 6532: 34 1/8" L x 2 7/8" W x 1 1/2" H
- XC 6536: 38 1/8" L x 2 7/8" W x 1 1/2" H
- XC 6542: 44 1/8" L x 2 7/8" W x 1 1/2" H
- XC 6548: 50 1/8" L x 2 7/8" W x 1 1/2" H
- XC 6560: 62 1/8" L x 2 7/8" W x 1 1/2" H