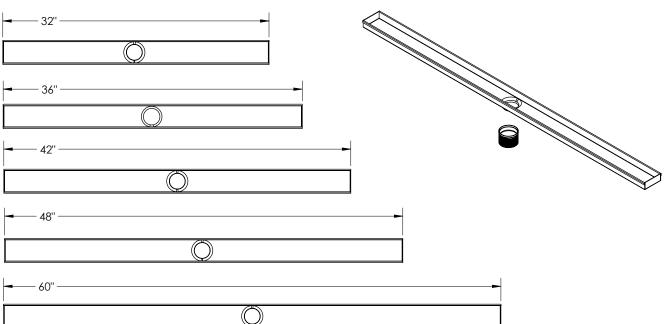

### Models (overall dimensions):

- XC 6524: 26 1/8" L x 2 7/8" W x 1 1/2" H
- XC 6532: 34 1/8" L x 2 7/8" W x 1 1/2" H
- XC 6536: 38 1/8" L x 2 7/8" W x 1 1/2" H
- XC 6542: 44 1/8" L x 2 7/8" W x 1 1/2" H
- XC 6548: 50 1/8" L x 2 7/8" W x 1 1/2" H
- XC 6560: 62 1/8" L x 2 7/8" W x 1 1/2" H